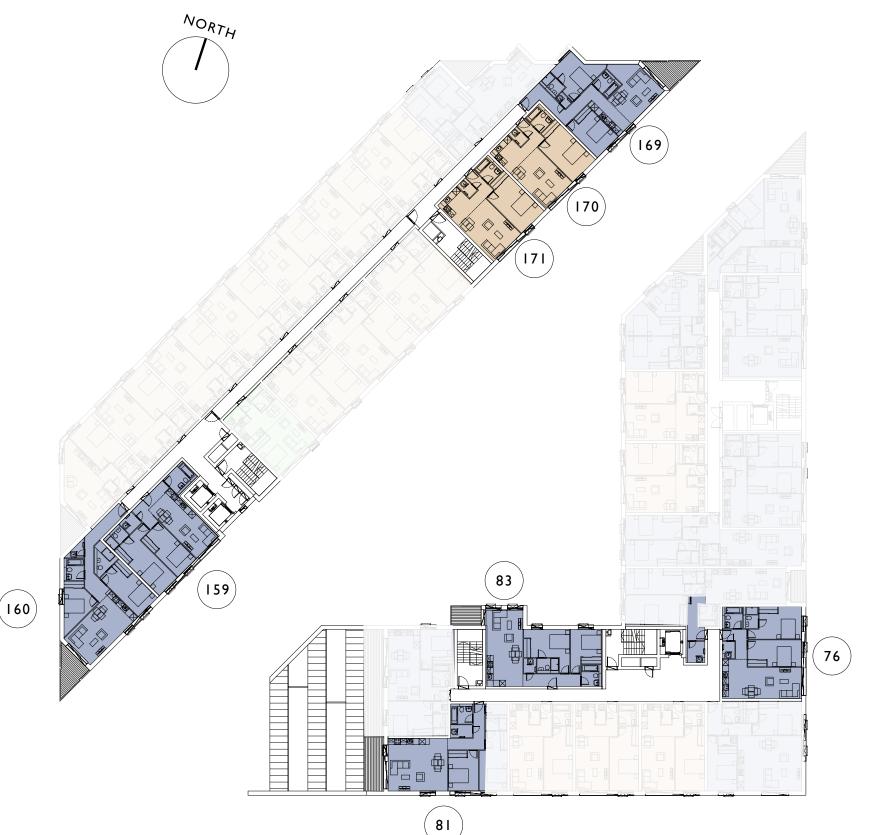

One Bedroom

Two Bedroom

Private Terrace

| 10 |
|----|
| 9  |
| 8  |
| 7  |
| 6  |
| 5  |
| 4  |
| 2  |

1

G

| Unit<br>Number | Bedrooms | Terrace<br>(sq.ft) |
|----------------|----------|--------------------|
| 76             | 2        | n/a                |
| 81             | 2        | 104                |
| 83             | 2        | 60                 |
| 159            | 2        | n/a                |
| 160            | 2        | 87                 |
| 169            | 2        | 87                 |
| 170            | I        | n/a                |
| 171            | I        | n/a                |

**AVAILABLE APARTMENTS** 

11

Area (sq.ft)

555

Plans are drawn to the best of our knowledge at the time of brochure production. Plans are liable to small changes.

45

Area (sq.ft)

 $NO_{RTH}$ 