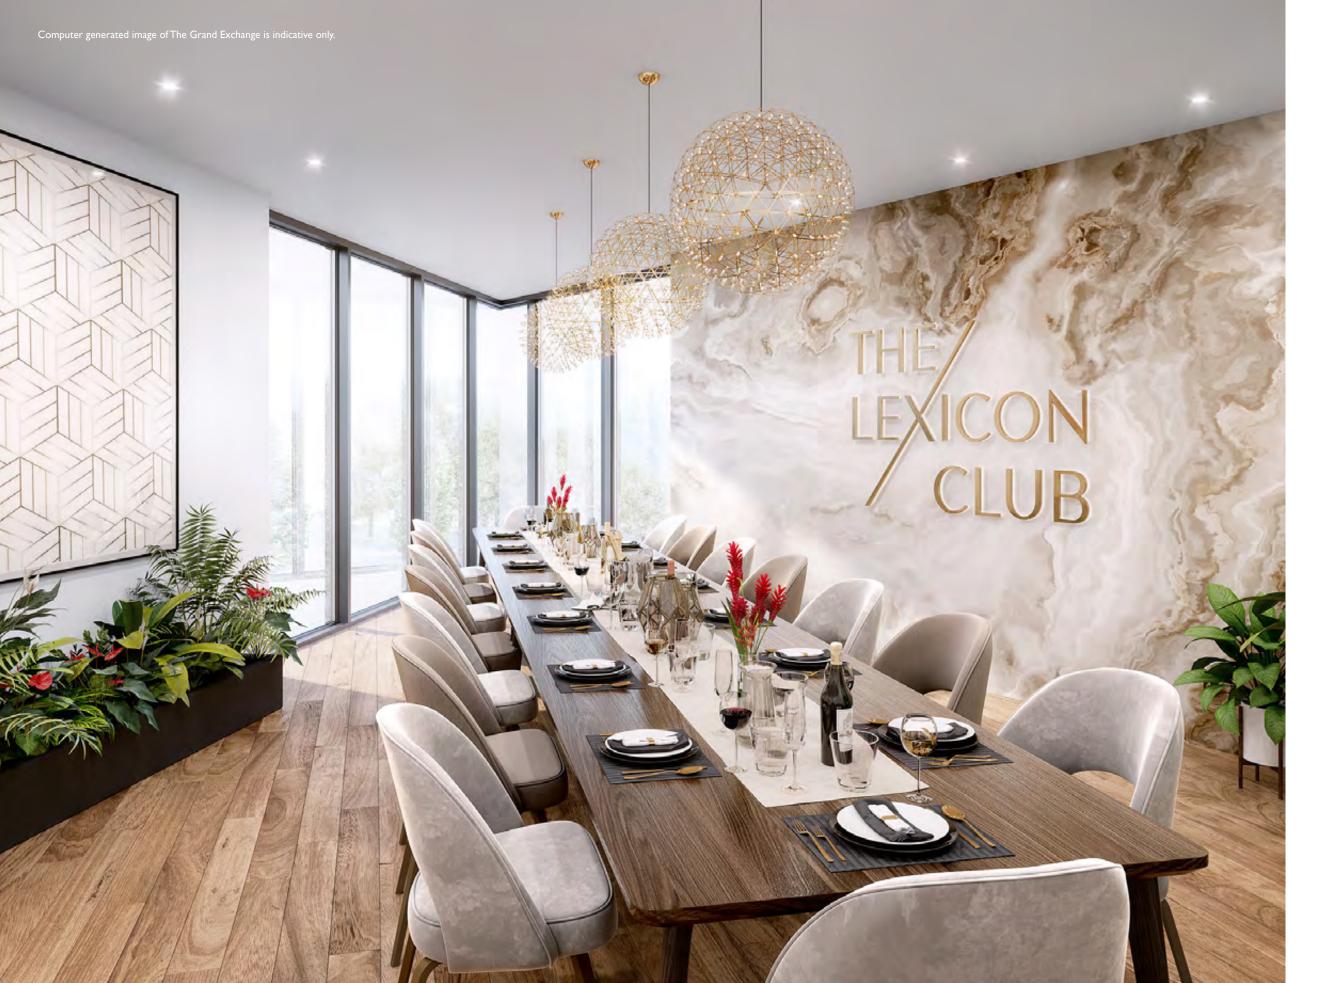

## ENTERTAIN THE LEXICON CLUB

A beautiful space exclusively available for residents of The Grand Exchange, The Lexicon Club is a private event space that can be booked for events or high-level meetings.

Designed to reflect the high-end, contemporary style seen throughout the wider development, the space features floor-to-ceiling windows, showcasing spectacular views of the surrounding area and interior design guaranteed to make a memorable impression.

The Lexicon Club is the ideal space to host dinner parties for up to 20 guests and allows the opportunity for private catering.