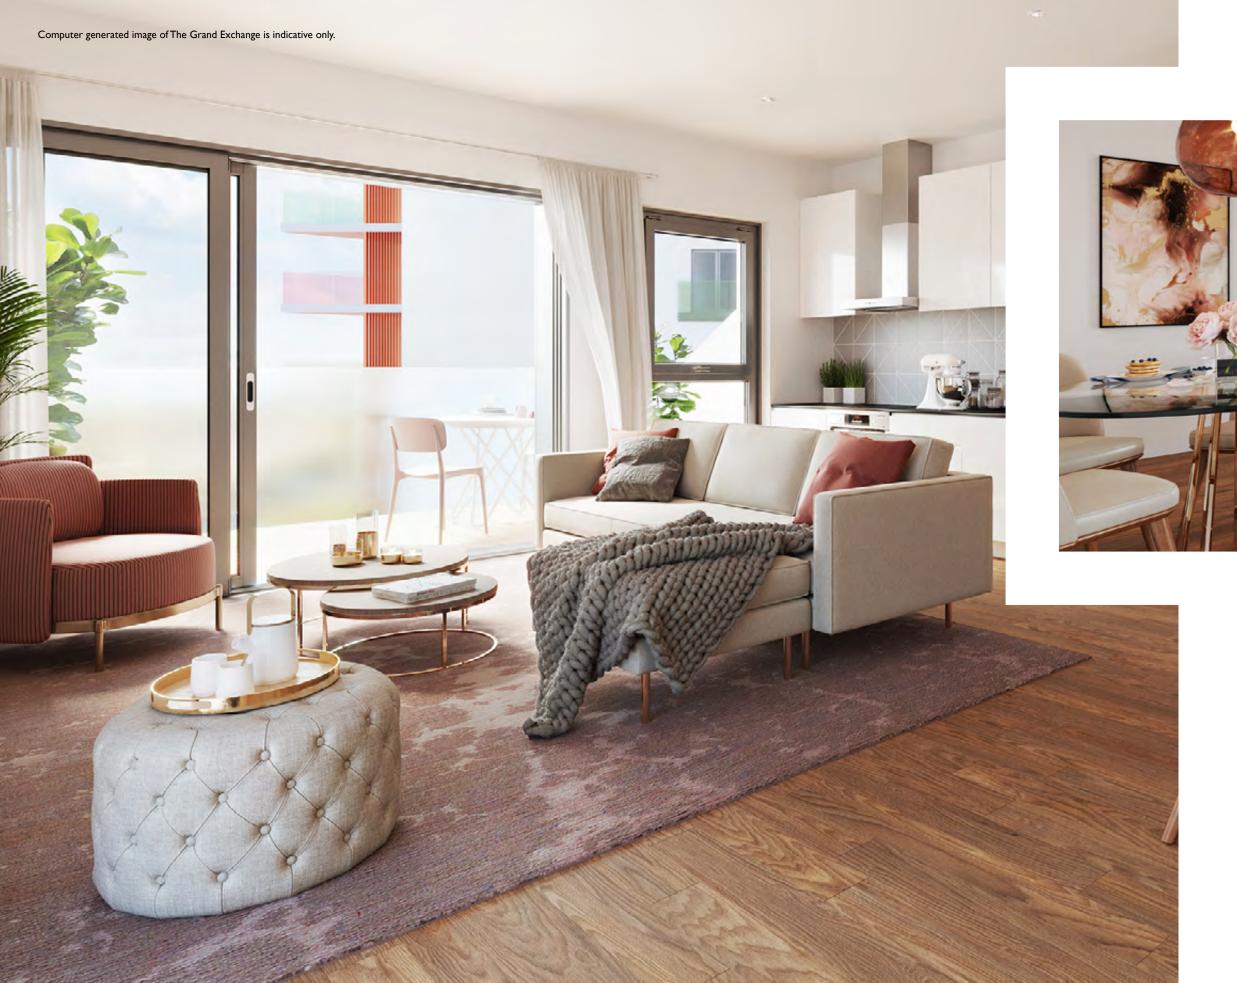

### CONTEMPORARY DESIGN

Designed to the highest standard of quality, every apartment at The Grand Exchange promises ample open spaces flooded with natural light to create a warm and contemporary atmosphere.

Smart appliances are included as standard, complemented by high gloss fitted wall and base units within the kitchen. Bespoke fitted wardrobes with sliding doors add the finishing touches to a bedroom that epitomises sophistication while the bathroom facilities are sleek, modern and stylish.