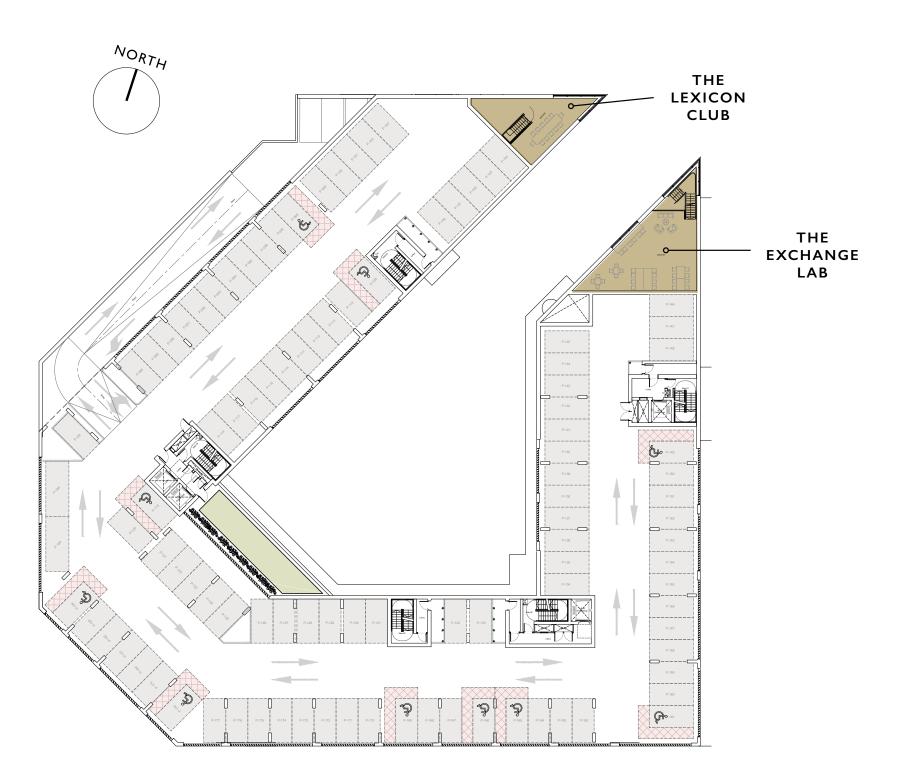

### SECOND FLOOR

41

Amenities

Studio

One Bedroom

Two Bedroom

Private Terrace

AVAILABLE APARTMENTS

## ENTERTAIN THE LEXICON CLUB

A beautiful space exclusively available for residents of The Grand Exchange, The Lexicon Club is a private event space that can be booked for events or high-level meetings.

# REINVENT THE EXCHANGE LAB

Perfect for professional residents who need to stay connected, The Exchange Lab provides a hub of creativity and productivity where ideas can grow and be shared amongst like-minded individuals.