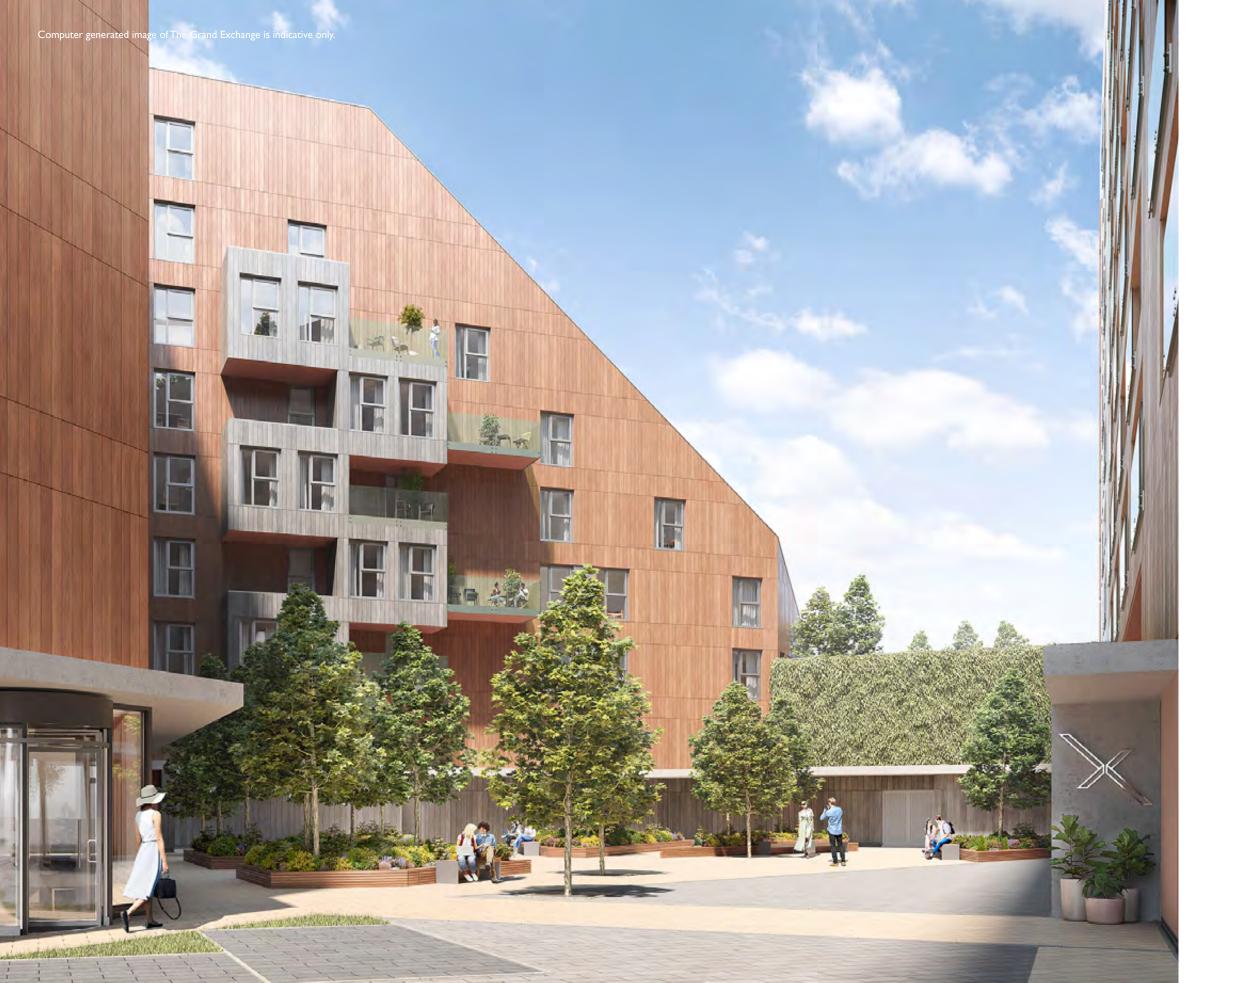

# RELAX THE GARDEN ROOM

The Garden Room is a perfect place for residents in The Grand Exchange to unwind and entertain family, friends and guests. An expansive atrium that features double-height, floor-to-ceiling windows, exuding elegance and style. Inspired by contemporary architecture with a feature green wall, The Garden Room perfectly balances natural elements and modern design to create a relaxing area that residents can make their own.