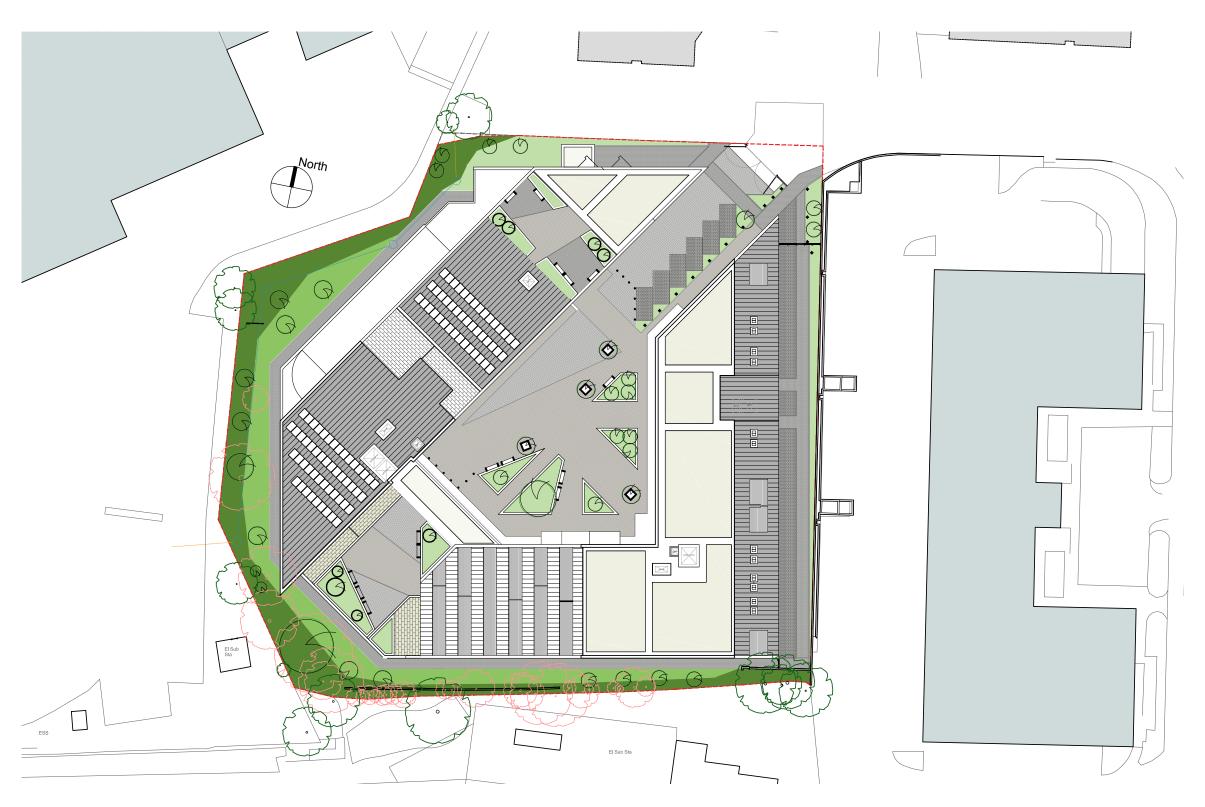

or-to-ceiling windows, showcasing spectacular views of the surrounding area and interior design guaranteed to make a memorable impression.

The Lexicon Club is the ideal space to host dinner parties for up to 20 guests and allows the opportunity for private catering.









### CONTEMPORARY DESIGN

Designed to the highest standard of quality, every apartment at The Grand Exchange promises ample open spaces flooded with natural light to create a warm and contemporary atmosphere.

Smart appliances are included as standard, complemented by high gloss fitted wall and base units within the kitchen. Bespoke fitted wardrobes with sliding doors add the finishing touches to a bedroom that epitomises sophistication while the bathroom facilities are sleek, modern and stylish.







### SITE PLAN



39

### FIRST FLOOR

CAR PARKING LEVEL 2



40

### SECOND FLOOR



41

Amenities

Studio

One Bedroom

Two Bedroom

Private Terrace

AVAILABLE APARTMENTS

| Unit<br>Number | Bedrooms | Terrace<br>(sq.ft) | Area (sq.ft) |
|----------------|----------|--------------------|--------------|
| 109            | 2        | 294                | 784          |
| 113            | I        | n/a                | 555          |
| 118            | 2        | 87                 | 798          |
| 119            | I        | n/a                | 555          |
| 120            | I        | n/a                | 555          |
| 121            | I        | n/a                | 555          |
| 123            | I        | n/a                | 555          |

41

10

6543

G



42

| Unit<br>Number | Bedro