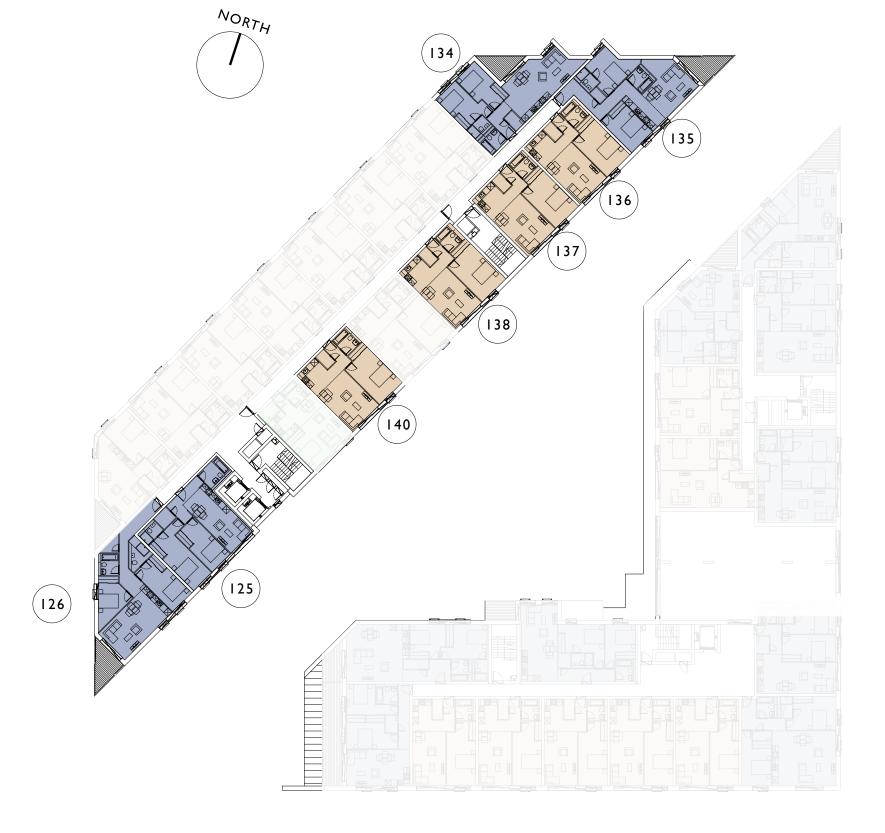

41

10

6543

G

42

| Unit<br>Number | Bedrooms | Terrace<br>(sq.ft) | Area (sq.ft) |
|----------------|----------|--------------------|--------------|
| 125            | 2        | n/a                | 727          |
| 126            | 2        | 86                 | 784          |
| 134            | 2        | 68                 | 706          |
| 135            | 2        | 87                 | 772          |
| 136            | I        | n/a                | 555          |
| 137            | I        | n/a                | 555          |
| 138            | I        | n/a                | 555          |
| 140            | I        | n/a                | 555          |
|                |          |                    |              |

### FOURTH FLOOR

43

Studio

One Bedroom

Two Bedroom

Private Terrace

43

73 I