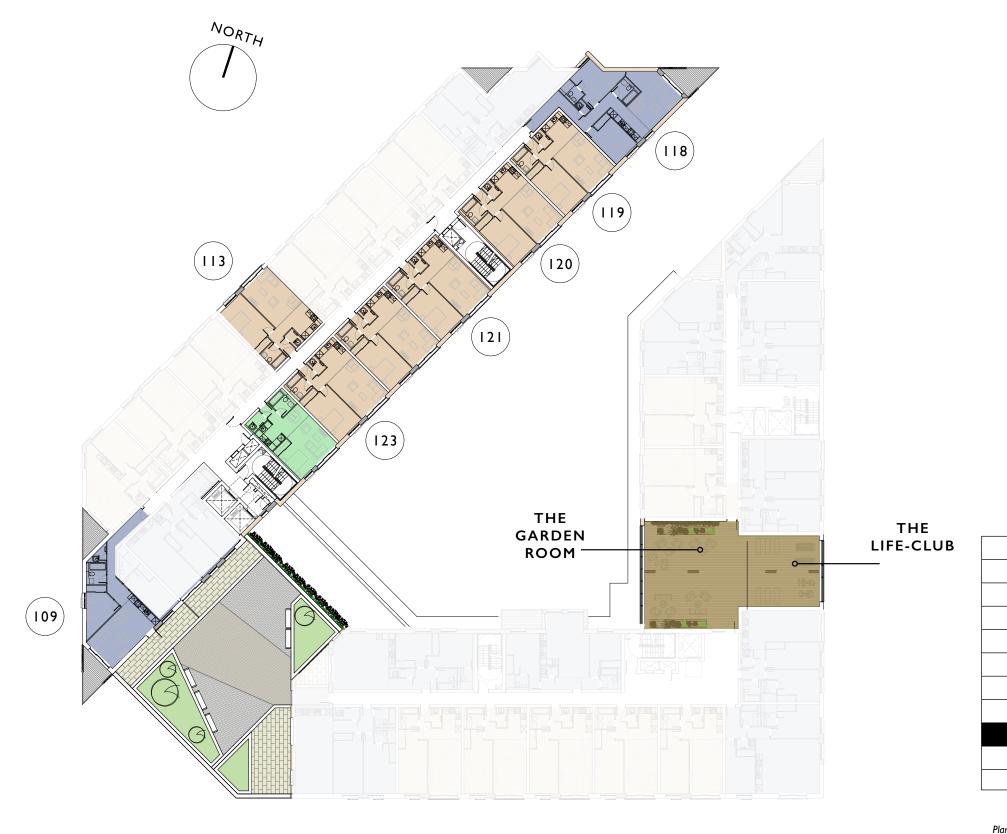

### SITE PLAN

39

| Unit<br>Number | Bedrooms | Terrace<br>(sq.ft) | Area (sq.ft) |
|----------------|----------|--------------------|--------------|
| 109            | 2        | 294                | 784          |
| 113            | I        | n/a                | 555          |
| 118            | 2        | 87                 | 798          |
| 119            | I        | n/a                | 555          |
| 120            | I        | n/a                | 555          |
| 121            | I        | n/a                | 555          |
| 123            | I        | n/a                | 555          |

# RELAX THE GARDEN ROOM

The Garden Room is a perfect place for residents in The Grand Exchange to unwind and entertain family, friends and guests. An expansive atrium that features double-height, floor-to-ceiling windows, exuding elegance and style. Inspired by contemporary architecture with a feature green wall, The Garden Room perfectly balances natural elements and modern design to create a relaxing area that residents can make their own.

# WORKOUT THE LIFE-CLUB

Providing the perfect balance between wellbeing and working up a sweat all under one roof, The Life Club has been expertly designed to offer a 360-degree holistic experience.

Offering the ideal space for the health-conscious resident, tenants can enjoy a workout using the club's state-of-the-art equipment or practice yoga in front of studio mirrors.