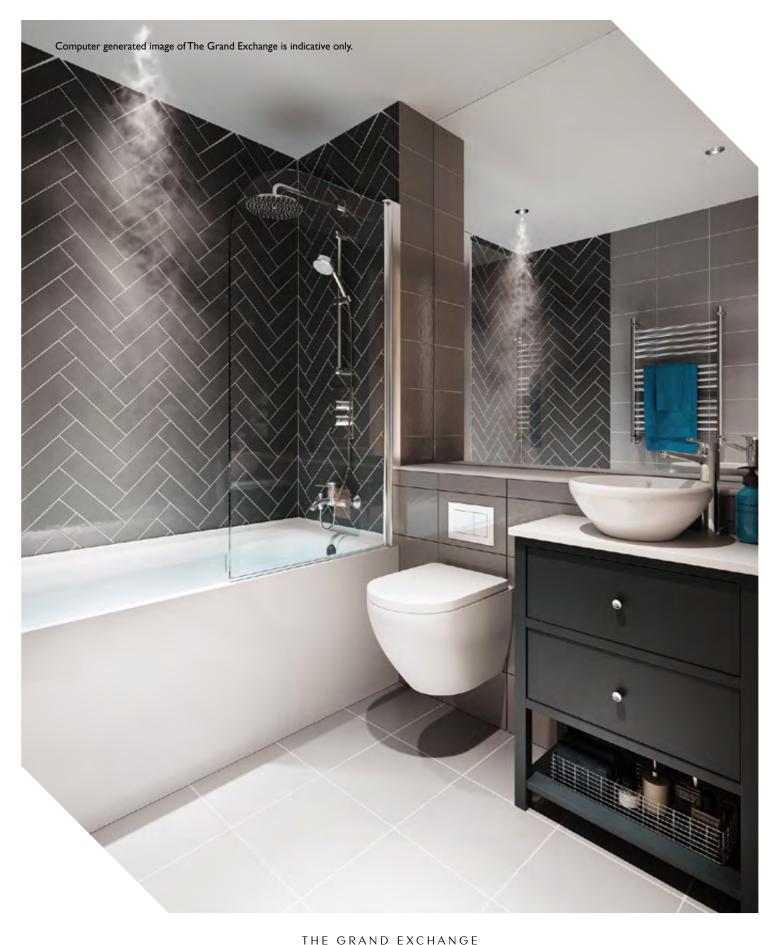

#### **BATHROOMS**

- Vanity unit with in-built storage
- Co-ordinated floor and full-height wall tiling around bath and shower
- · Glass shower surround
- · Heated chrome finished towel rails
- Integrated shaver socket
- Shower fittings with thermostatic controls, all with stainless steel finish
- Hand wash basins with a single mixer monoblock lever tap
- Built-in bath/shower mixer with diverter and deck-mounted slim shower set
- Wall hung white ceramic WCs with concealed system
- Wall-to-wall mirror with shelving over vanity
  unit
- · Half-height tiling around WC and basin