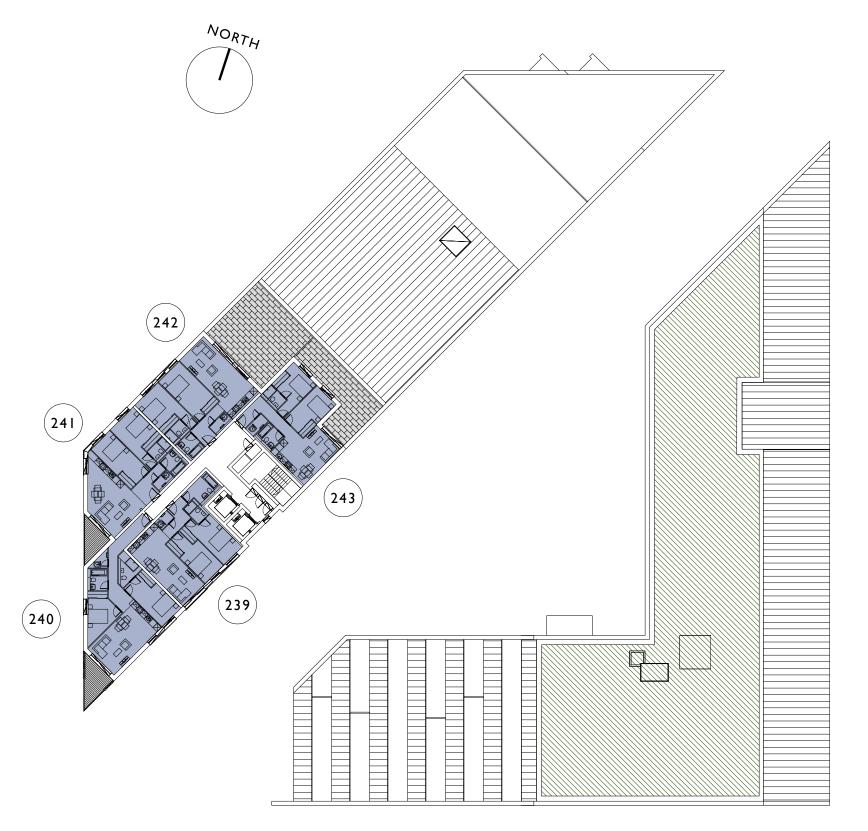

### TENTH FLOOR

G

| Unit<br>Number | Bedrooms | Terrace<br>(sq.ft) | Area (sq.ft) |
|----------------|----------|--------------------|--------------|
| 239            | 2        | n/a                | 727          |
| 240            | 2        | 87                 | 784          |
| 241            | 2        | 68                 | 752          |
| 242            | 2        | 566                | 772          |
| 243            | 2        | 349                | 657          |
|                |          |                    |              |