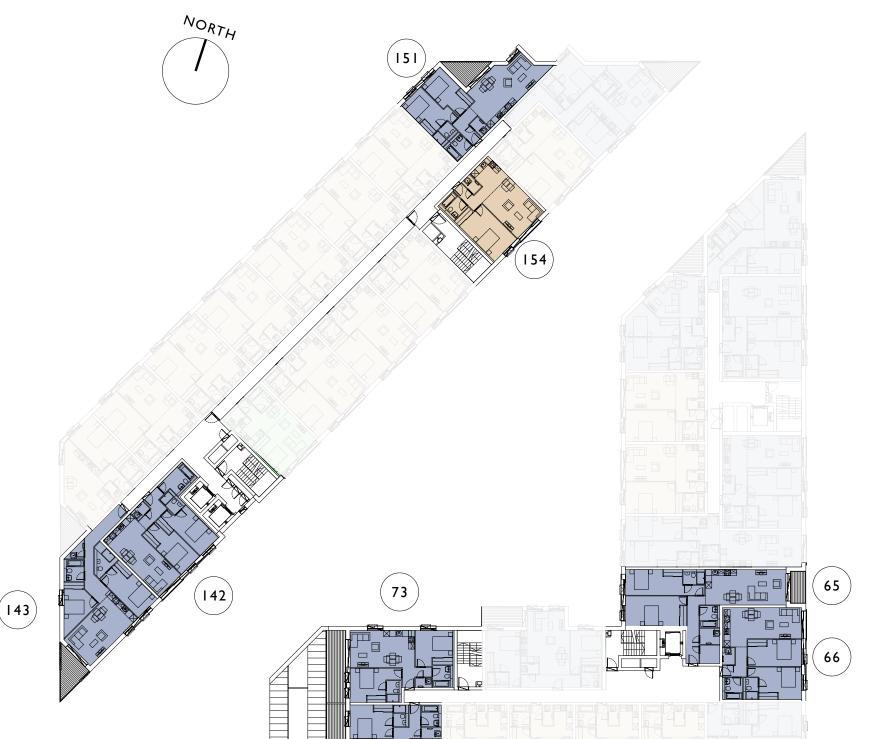

665

727

706

| 8 |                |          |                    |
|---|----------------|----------|--------------------|
| 7 | Unit<br>Number | Bedrooms | Terrace<br>(sq.ft) |
| 6 | 65             | 2        | 50                 |
| 5 | 66             | 2        | n/a                |
| 4 | 72             | 2        | 172                |
| 3 | 73             | 2        | 142                |
|   | 142            | 2        | n/a                |
| 2 | 143            | 2        | 87                 |
| 1 | 151            | 2        | 68                 |
| G | 154            | I        | n/a                |
|   |                |          |                    |